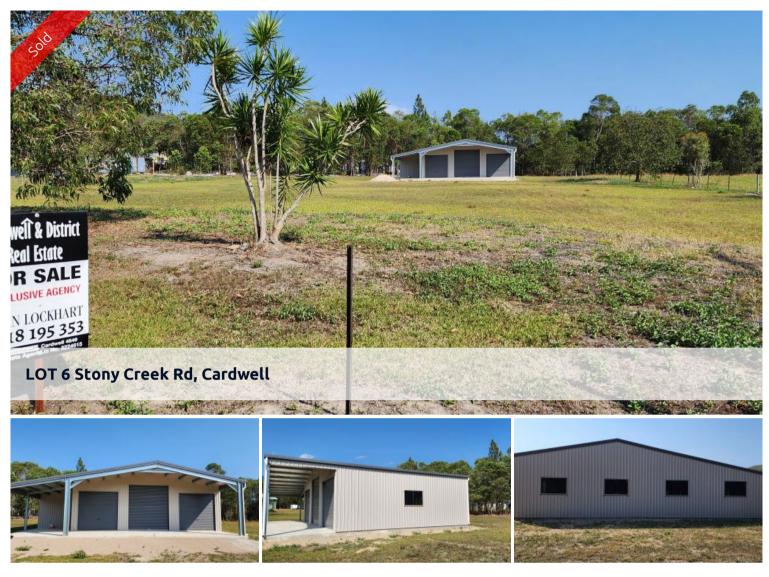

## Vacant block with new 206m2 shed with town water connected to meter

If you're in the market for a block of land with a shed then look no further. This property has a new 206sqm shed 15.5 x 13.3m (including a 3m front veranda) with three automatic garage roller doors. Town water is connected to a meter at front of the block and a builders pole is installed ready for power connection. (no meters or wiring installed) Priced at replacement cost, so be quick!

😭 12 🗔 6,240 m2

 Price
 SOLD for \$290,000

 Property Type
 Residential

 Property ID
 520

 Land Area
 6,240 m2