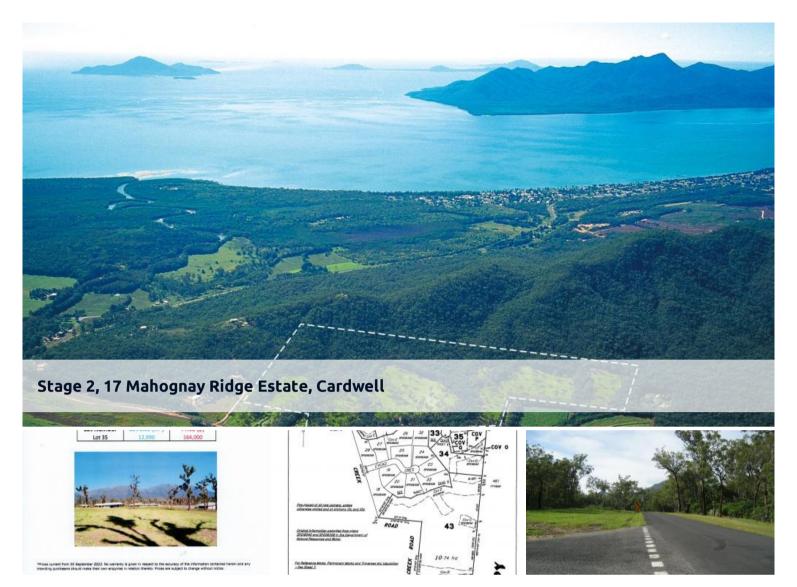

## Mahogany Ridge Estate is where you can live out...

Priced below residential lots these spectacular rural allotments are nestled in the foot hills of the Seven Sisters just 5kms north of Cardwell and Port Hinchinbrook. Semi cleared bush land with scenic mountain views. Seasonal rain gullies lined with trees provide privacy and shade, and wind their way through the estate. Access is via sealed roads with all facilities available. It's time to select your dream home site.

🗔 12,990 m2

Price \$164,000 Last Lot Remaining!

Residential

, remainin

Property

Туре

Property ID 517

**Land Area** 12,990 m2