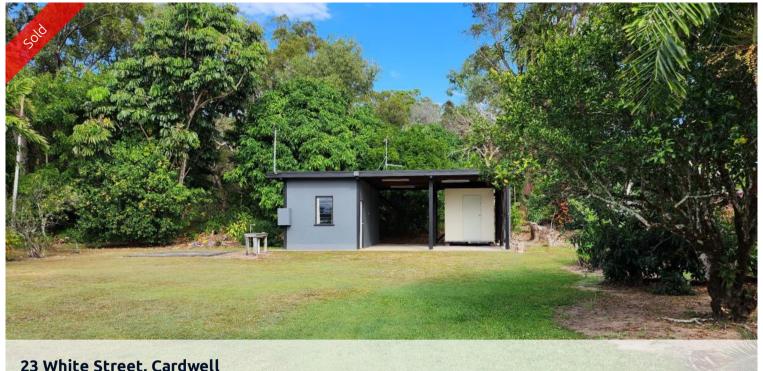

Vacant block with 3 bay shed and a portable bathroom power and water connected

If you're in the market for a block of land with a shed then look no further. This block has lawn, tropical gardens, fruit trees, a portable bathroom, power and water connected. The property backs on to bush land and is only two streets back from the beach front. Meunga Creek boat ramp and shops are only minutes away. The only thing missing is your new home.

🛱 2 🖸 800 m2

Price SOLD for \$170,000

**Property Type** Residential

Property ID 506 Land Area 800 m2