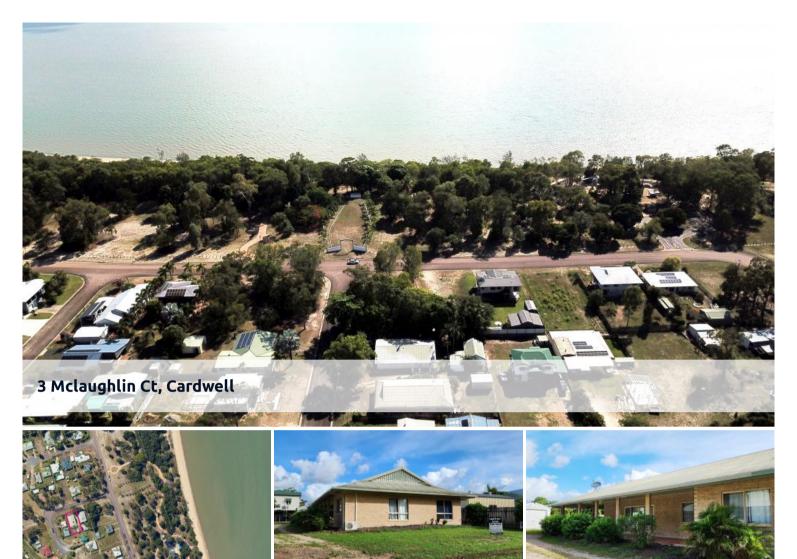

## Beachside 3 bedroom family home - close to beach & park

This low maintenance clay brick home is designed with tropical living in mind. It features a large open plan living area with high ceilings and exposed timber beams and the generous verandah provides outdoor living space. Two bedrooms have BIR and all bedrooms have split system air-conditioning. There is a single garage in the backyard providing ample storage as well as a carport at the end of the house. Located within easy walking distance to the beach, park lands, playgrounds, walking & bike tracks - this certainly is a place for families who enjoy the great outdoors.

## 💾 3 🔊 1 🛱 2 🗔 800 m2

Price Now! \$382,000 Reduced to meet the market

Property Type Property 496 ID Land Area