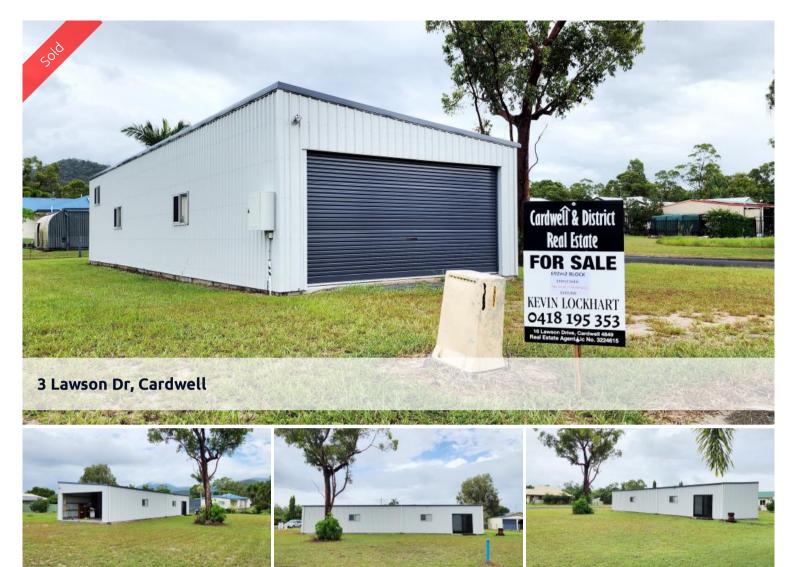

## Vacant block with new 120m2 shed with power - Be guick!

If you're in the market for a block of land with a shed then look no further. This property has a new, high spec insulated 120sqm shed with concrete slab, quality electrical fit out, including 3 phase power, multiple GPO / USB outlets (15A and 10A), fans, LED lighting, security screens, windows, access glass sliding door, partitioned 8M X 6M storeroom and 12M X 6M garage and workshop with automatic garage roller door. **Priced below replacement cost be quick!** 

**₽** 4 **□** 692 m2

Price SOLD for \$217,000

**Property Type** Residential

Property ID 494 Land Area 692 m2