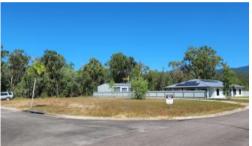

Enjoy the sea breeze from this large beachside vacant block just minutes from the beach

Situated in the new Cardwell Gardens sub division this large allotment is within easy walking distance to the beach. Meunga Creek boat ramp is only minutes away and Port Hinchinbrook Marina and boat ramp less than 5kms. You can go fishing and boating any time you like. Build your beachside home or weekender on this generous sized block with two street frontage and enjoy what Cardwell has to offer.

□ 1,855 m2

Price SOLD for \$145,000

Property Type Residential

Property ID 486

**Land Area** 1,855 m2