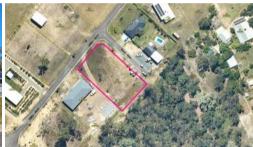

Enjoy the sea breeze from this large beachside vacant block just minutes from the beach

Situated in the new Cardwell Gardens sub division this large allotment is within easy walking distance to the beach. Meunga Creek boat ramp is only minutes away and Port Hinchinbrook Marina and boat ramp less than 5kms. You can go fishing and boating any time you like. Build your beachside home or weekender on this generous sized block with two street frontage and enjoy what Cardwell has to offer.

□ 1,855 m2

Price SOLD for \$145,000

Property Type Residential

Property ID 486

**Land Area** 1,855 m2