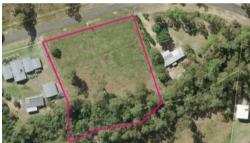

This could be your new outlook on life. Build your dream rural retreat here!

This ideal rural allotment is situated in the foot hills of the Seven Sisters just 5kms north of Cardwell and Port Hinchinbrook. The block is semi cleared and level with mountain views. Water is connected and a 5.8 x 3.8m shed with attached shade sail provides storage. Access is via sealed roads with all facilities available ready for connection. It's time to build your retreat in a lovely rural setting.

5,943 m2

Price SOLD for \$124,000

Property Type Residential

Property ID 483

**Land Area** 5,943 m2