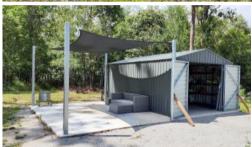

This could be your new outlook on life. Build your dream rural retreat here!

This ideal rural allotment is situated in the foot hills of the Seven Sisters just 5kms north of Cardwell and Port Hinchinbrook. The block is semi cleared and level with mountain views. Water is connected and a 5.8 x 3.8m shed with attached shade sail provides storage. Access is via sealed roads with all facilities available ready for connection. It's time to build your retreat in a lovely rural setting.