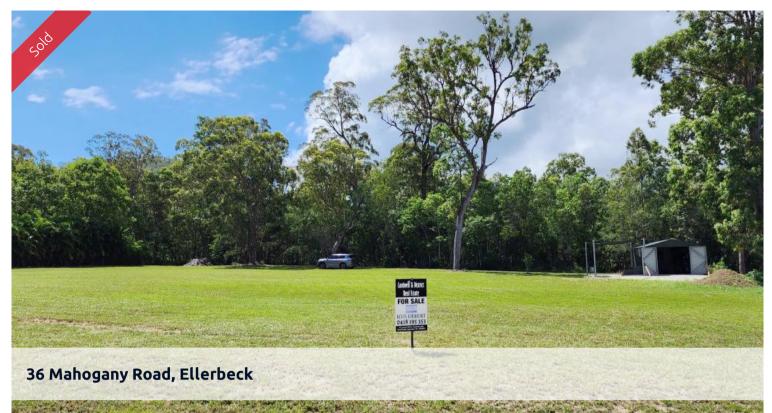

This could be your new outlook on life. Build your dream rural retreat here!

This ideal rural allotment is situated in the foot hills of the Seven Sisters just 5kms north of Cardwell and Port Hinchinbrook. The block is semi cleared and level with mountain views. Water is connected and a 5.8 x 3.8m shed with attached shade sail provides storage. Access is via sealed roads with all facilities available ready for connection. It's time to build your retreat in a lovely rural setting.

5,943 m2

Price SOLD for \$124,000

Property Type Residential

Property ID 483

**Land Area** 5,943 m2