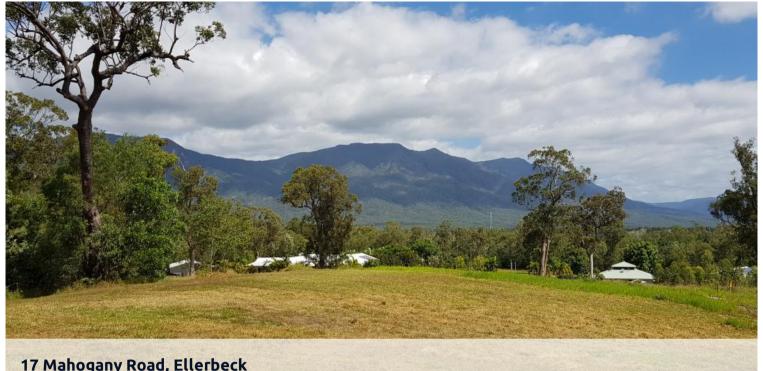

## Elevated site with amazing panoramic mountian views at Mahogany Ridge Estate

This 12,990m2 rural allotment nestled in the foot hills of the Seven Sisters is just 5kms north of Cardwell and Port Hinchinbrook. Semi cleared bush land with panoramic mountain views. Seasonal rain gullies lined with trees provide privacy and shade, and wind their way through the estate. Access is via sealed roads with all facilities available. It's time to build your dream home site. House & Land package now available. Be Quick as this is the last remaining block for sale in this sub division.