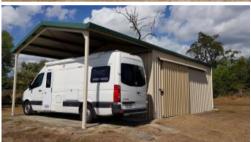

# Large vacant block with a 3 bay engineered shed Ideal location to build a home

If you're in the market for a large level block of land with a shed then look no further. The shed is 12 x 6m with two 4m bays enclosed. Fully wired with power points and lights ready for mains connection. The only thing missing is your new home. It's located only two streets back from the beach front allowing you to stroll to the beach for a spot of fishing.