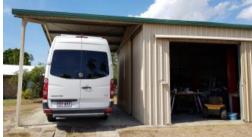

# Large vacant block with a 3 bay engineered shed Ideal location to build a home

If you're in the market for a large level block of land with a shed then look no further. The shed is 12 x 6m with two 4m bays enclosed. Fully wired with power points and lights ready for mains connection. The only thing missing is your new home. It's located only two streets back from the beach front allowing you to stroll to the beach for a spot of fishing.