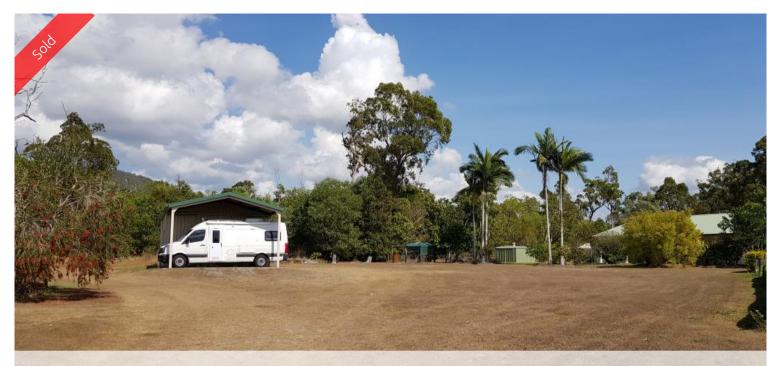

# Large vacant block with a 3 bay engineered shed Ideal location to build a home

If you're in the market for a large level block of land with a shed then look no further. The shed is 12 x 6m with two 4m bays enclosed. Fully wired with power points and lights ready for mains connection. The only thing missing is your new home. It's located only two streets back from the beach front allowing you to stroll to the beach for a spot of fishing.

Meunga Creek boat ramp is only minutes away. Only three blocks of land with sheds in the township for sale.

The above information provided has been furnished to us by the vendor/s. We have not verified whether or not that information is accurate and do not have any belief in one way or the other in its accuracy. We do not accept any responsibility to any person for its accuracy and do no more than pass it on. All interested parties should make and rely upon their own inquiries in order to determine whether or not this information is in fact accurate.